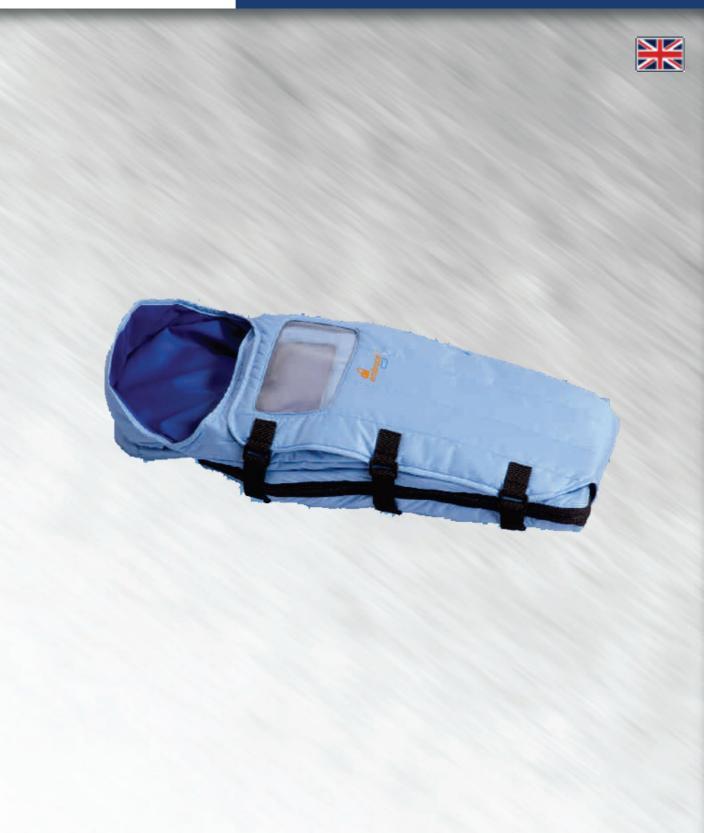

## **EMBRACE NEST**

**Infant warmer** 

## Description

- Non-electric infant warmer
- For treating and preventing infant hypothermia in prehospital transport, intrahospital transport, and as an additional source of warming when incubators or radiant warmers are not available.
- · Consists of a blanket, which has been specially designed to accommodate an infant, and a warming pack which is installed in the back zipper pocket of the blanket. Together, they provide instant warmth to assist in maintaining an infant's body temperature of 37°C.
- Generates warmth for at least 4 hours at ambient temperature greater than 25°C.

Measurements Size: Medium

Embrace Nest dimensions: 52x25 cm 0,3 kg Heater dimensions: 44x29x7 cm 2,5 kg Warm pak dimensions: 38x22 cm 1,3 kg

Maintains temperature of 37°C for at least 4 hours\* \*duration of at least 4 hours at ambient temperature greater than 25°C 380x220 mm - 1.3Kg