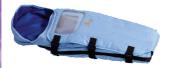

## Description

- Non-electric infant warmer
- For treating and preventing infant hypothermia in prehospital transport, intrahospital transport, and as an additional source of warming when incubators or radiant warmers are not available.
- · Consists of a blanket, which has been specially designed to accommodate an infant, and a warming pack which is installed in the back zipper pocket of the blanket. Together, they provide instant warmth to assist in maintaining an infant's body temperature of 37°C.
- Generates warmth for at least 4 hours at ambient temperature greater than 25°C.

Measurements Size: Medium

Embrace Nest dimensions: 52x25 cm 0,3 kg Heater dimensions: 44x29x7 cm 2,5 kg Warm pak dimensions: 38x22 cm 1,3 kg

Maintains temperature of 37°C for at least 4 hours\* \*duration of at least 4 hours at ambient temperature greater than 25°C 380x220 mm - 1.3Kg

Special Phase Change Material in WarmPak™ maintains a temperature of 37°C for at least 4 hours\*

Portable and simple to use

**BABYWRAP** Reusable and easy to csanitize using disinfectants or soap wash 520x250 mm - 0.3Ka